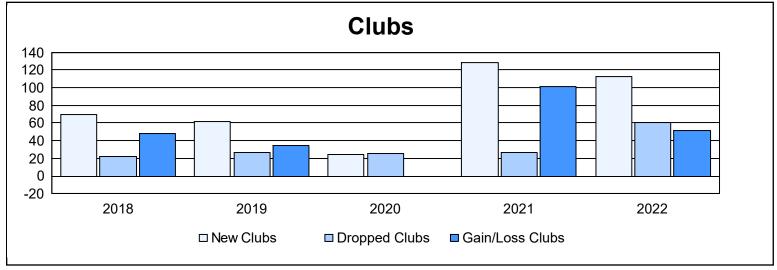

| Year      | New<br>Clubs | Dropped<br>Clubs | Gain/<br>Loss<br>Clubs | New<br>Members | Charter<br>Members | Reinstate<br>Members | Transfer<br>Members | Total<br>Member<br>Added | Total<br>Members<br>Dropped | Gain/<br>Loss<br>Members |
|-----------|--------------|------------------|------------------------|----------------|--------------------|----------------------|---------------------|--------------------------|-----------------------------|--------------------------|
| 2017-2018 | 70           | 22               | 48                     | 3,071          | 1,648              | 201                  | 41                  | 4,961                    | 3,832                       | 1,129                    |
| 2018-2019 | 62           | 27               | 35                     | 1,718          | 1,672              | 394                  | 41                  | 3,825                    | 3,936                       | -111                     |
| 2019-2020 | 24           | 25               | -1                     | 1,280          | 1,008              | 209                  | 213                 | 2,710                    | 4,227                       | -1,517                   |
| 2020-2021 | 128          | 27               | 101                    | 2,735          | 3,225              | 245                  | 75                  | 6,280                    | 4,073                       | 2,207                    |
| 2021-2022 | 113          | 61               | 52                     | 3,336          | 2,957              | 333                  | 72                  | 6,698                    | 4,873                       | 1,825                    |
| Average   | 79           | 32               | 47                     | 2,428          | 2,102              | 276                  | 88                  | 4,895                    | 4,188                       | 707                      |